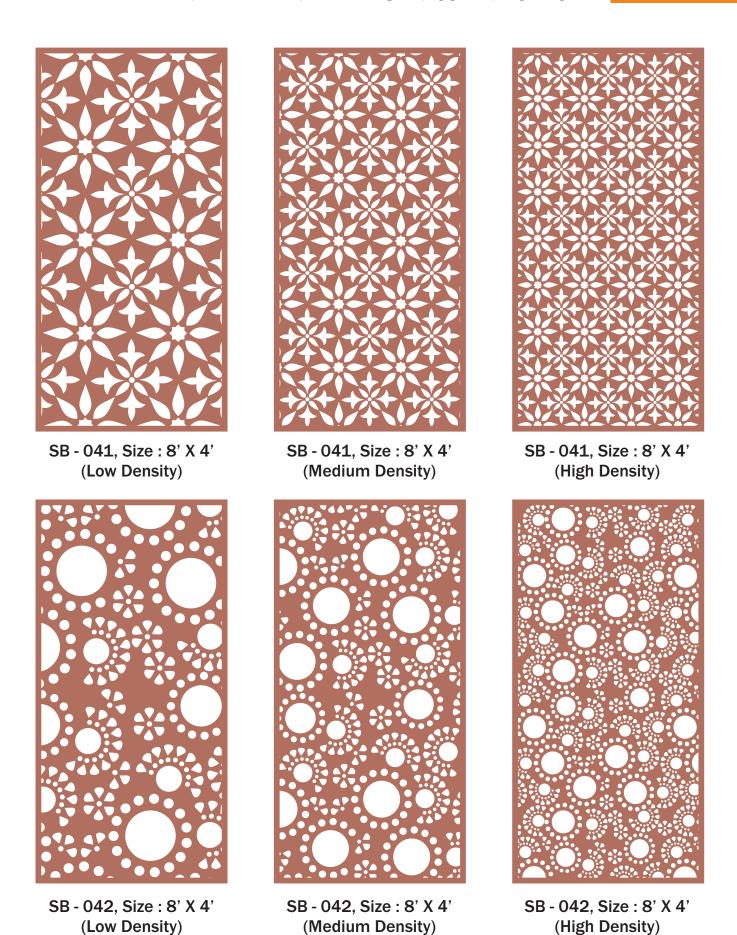

SB - 001, Size : 8' X 4' (Low Density)

SB - 001, Size : 8' X 4' (Medium Density)

SB - 002, Size : 8' X 4' (Medium Density)

SB - 001, Size : 8' X 4' (High Density)

SB - 002, Size : 8' X 4' (High Density)

SB - 002, Size : 8' X 4' (Low Density)