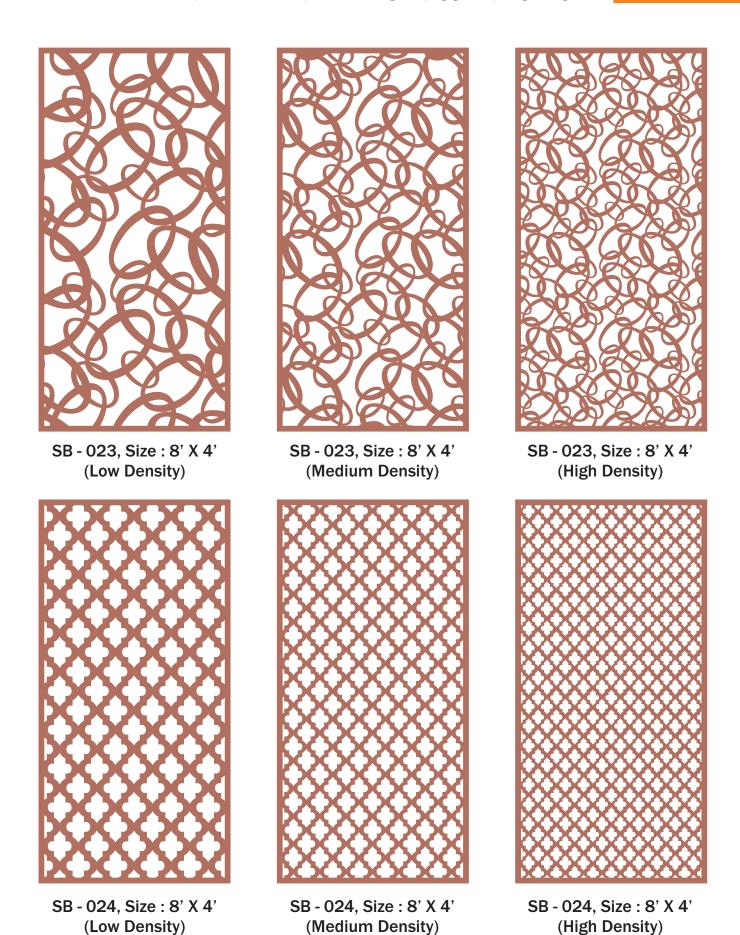

SB - 022, Size : 8' X 4' (High Density)

SB - 025, Size : 8' X 4' (Low Density)

SB - 025, Size : 8' X 4' (Medium Density)

SB - 025, Size : 8' X 4' (High Density)

SB - 026, Size : 8' X 4' (Low Density)

SB - 026, Size : 8' X 4' (Medium Density)